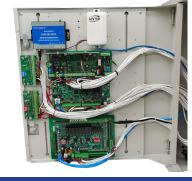

Compact Vertical Design

**Capacity for Multiple Systems** 

- Capacity: 2RU, 240~480mm width, 465mm depth
- Fit up to 24" monitor\*, with 50/75/100 VESA mounts
- Integrated 4 x outlet powerboard & 2 x cabinet locks
- SPCC steel construction and white powder coating \* Monitor must have downwards-facing HDMI & power connectors