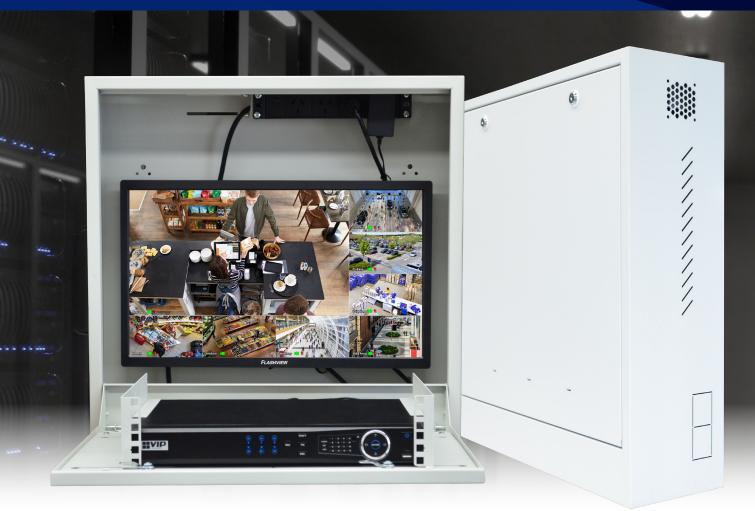

## Vertical wall mount security cabinet for CCTV, alarms & access control systems.

The SECCAB is a compact, vertical wall-mount security cabinet that offers secure storage to complete security & surveillance systems. It features capacity for a CCTV surveillance NVR with monitor, or a combined access control & alarm system. The vertical cabinet form factor is perfect for storing security systems in hidden locations.

- Compact; only 580(W) x 635(H)x 180(D)mm (closed)
- 440mm width between mount points to fit wall studs
- Cable management knockouts from all cabinet sides
- Superior ventilation; optional 2 x 50mm cooling fans

Compact Vertical Design

**Capacity for Multiple Systems** 

- Capacity: 2RU, 240~480mm width, 465mm depth
- Fit up to 24" monitor\*, with 50/75/100 VESA mounts
- Integrated 4 x outlet powerboard & 2 x cabinet locks
- SPCC steel construction and white powder coating \* Monitor must have downwards-facing HDMI & power connectors