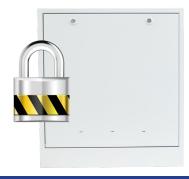

storage to complete security & surveillance systems. It features capacity for a CCTV surveillance NVR with monitor, or a combined access control & alarm system. The vertical cabinet form factor is perfect for storing security systems in hidden locations.

- Compact; only 580(W) x 635(H)x 180(D)mm (closed)
- 440mm width between mount points to fit wall studs
- Cable management knockouts from all cabinet sides
- Superior ventilation; optional 2 x 50mm cooling fans

Compact Vertical Design



**Capacity for Multiple Systems** 

- Capacity: 2RU, 240~480mm width, 465mm depth
- Fit up to 24" monitor\*, with 50/75/100 VESA mounts
- Integrated 4 x outlet powerboard & 2 x cabinet locks
- SPCC steel construction and white powder coating \* Monitor must have downwards-facing HDMI & power connectors



**Dual Lockable Cabinet** 

## Vertical Wall Mount Security Cabinet | SECCAB Specifications



Your local VIP Vision<sup>™</sup> professional: