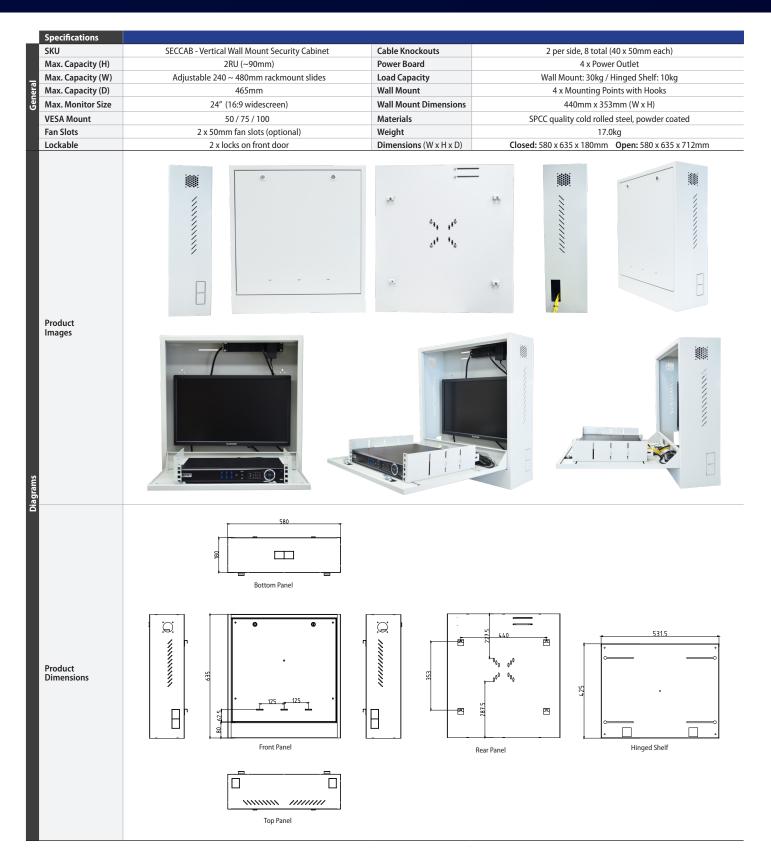

## Vertical Wall Mount Security Cabinet | SECCAB Specifications

Your local VIP Vision<sup>™</sup> professional: